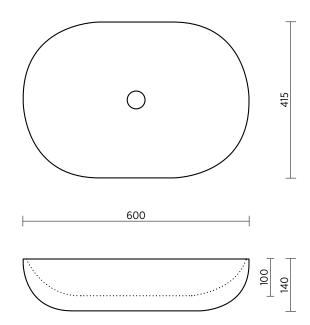

## Large above counter basin, super-ellipse

ORDER CODE 191021
TAPHOLE No taphole
WASTE Suits 32 mm waste.
OVERFLOW No overflow.
MATERIAL Vitreous china.

FINISH Gloss.
COLOUR White.

FIXING Always use the actual basin to verify cutout.

## Please note

- ${\mathord{\hspace{1pt}\text{--}}}$  All measurements are in millimetres.
- Dimensions are nominal and subject to normal ceramic manufacturing variations of ±5mm.
- Fixing: Use silicone sealant. DO NOT USE EPOXY TYPE ADHESIVES.
- Always use the actual basin to verify cutout.
- ${\mathord{\hspace{1pt}\text{--}\hspace{1pt}}}$  Specifications may vary without notice as part of our continuous improvement practices.
- Clean with a damp cloth. Do not use abrasive cleaners, liquids or pastes.