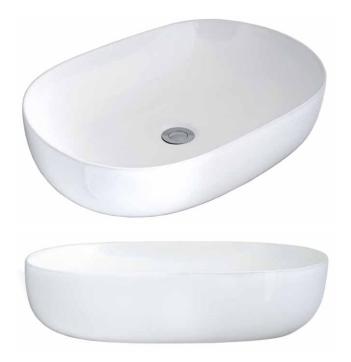

## **SALA** BASIN

## Large above counter basin, super-ellipse

ORDER CODE 191021
TAPHOLE No taphole
WASTE Suits 32 mm waste.
OVERFLOW No overflow.
MATERIAL Vitreous china.

FINISH Gloss.
COLOUR White.

FIXING Always use the actual basin to verify cutout.